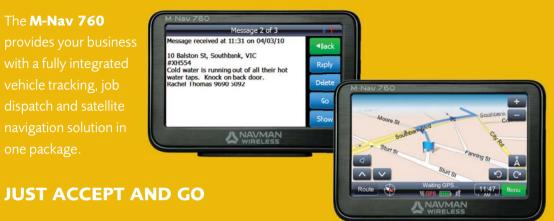

# M-NAV 760 THE BUSINESS DEVICE FOR BUSINESS USERS

**JUST ACCEPT AND GO** 

The M-Nav 760

#### M-Nav 760:

M-Nav 760 with adjustable docking bracket

#### JUST ACCEPT AND GO

RECEIVE MESSAGE & CONFIRM JOB – ACCEPT > M-NAV 760
AUTOMATICALLY NAVIGATES TO CUSTOMER LOCATION – GO >