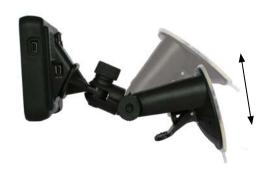

TWO-WAY COMMUNICATION AND INTEGRATED NAVIGATION

# M-NAV 760 THE BUSINESS DEVICE FOR BUSINESS USERS

**JUST ACCEPT AND GO** 

The M-Nav 760



#### M-Nav 760:











M-Nav 760 with adjustable docking bracket

## TRACKING, MESSAGING & NAVIGATION

### saves you time and money

- A Fixed price messaging between the office and M-Nav 760 will reduce phone bills
- A Messaging allows for accurate communication, reducing misunderstandings or missed information
- A Routing keeps your staff moving, hence no more wasted time getting lost, reading maps or going the long way
- △ The M-Nav 760 will sound an alert when a new message is received. So no more interruptions on the job answering calls, checking voicemail or missing messages
- △ Driver identification functionality matches drivers to vehicles for accurate reporting
- △ Overspeed alerts will warn drivers when speed limits have been exceeded

#### JUST ACCEPT AND GO

RECEIVE MESSAGE & CONFIRM JOB – ACCEPT >